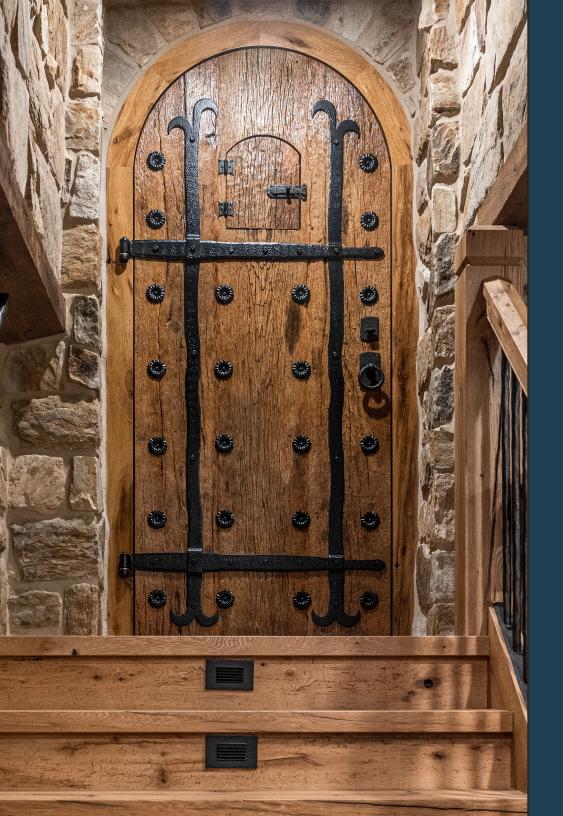

# **HAND-FORGED IRON**

Sometimes the details make all the difference. From decorative hinges, brackets, and iron railings to three-tiered chandeliers, our team has the experience and skill to create hand-forged products that match your vision. We also offer stock hardware ready to ship.

# **RECLAIMED HARDWARE**

When we reclaim barnwood, sometimes we're lucky enough to find vintage hardware, too. We offer hinges, door handles, pulleys, light fixtures, and other pieces to give your project those perfect period details.