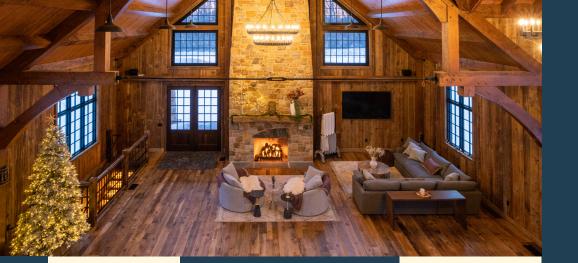

# **RECLAIMED WOOD**

For a one-of-a-kind look and outstanding character, reclaimed barnwood is the go-to material to make

your project stand apart from the rest. From beams (hand-hewn, circular, and band-sawn) to siding, we have everything you need to bring your vision to

reality. We specialize in creating custom mantels, flooring, planking, trim, and box beams out of our raw materials, and we offer a white-glove experience that includes vacuum kiln drying, custom sizes, and finishing.

# **RECLAIMED BOX BEAMS**

We offer all varieties of solid beams for structural timbers or mantels. But sometimes the weight of a large beam is just too much to install for decorative purposes. Our in-house craftsmen can help transform your space with custom reclaimed box beams that look identical to a full solid beam. Using a lock mitered edge, we assemble each piece by hand, blending the edges to create a seamless look.