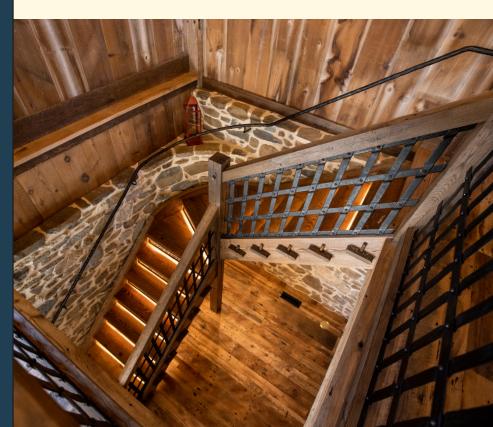

# **RECLAIMED WOOD**

For a one-of-a-kind look and outstanding character, reclaimed barnwood is the go-to material to make

your project stand apart from the rest. From beams (hand-hewn, circular, and band-sawn) to siding, we have everything you need to bring your vision to

reality. We specialize in creating custom mantels, flooring, planking, trim, and box beams out of our raw materials, and we offer a white-glove experience that includes vacuum kiln drying, custom sizes, and finishing.