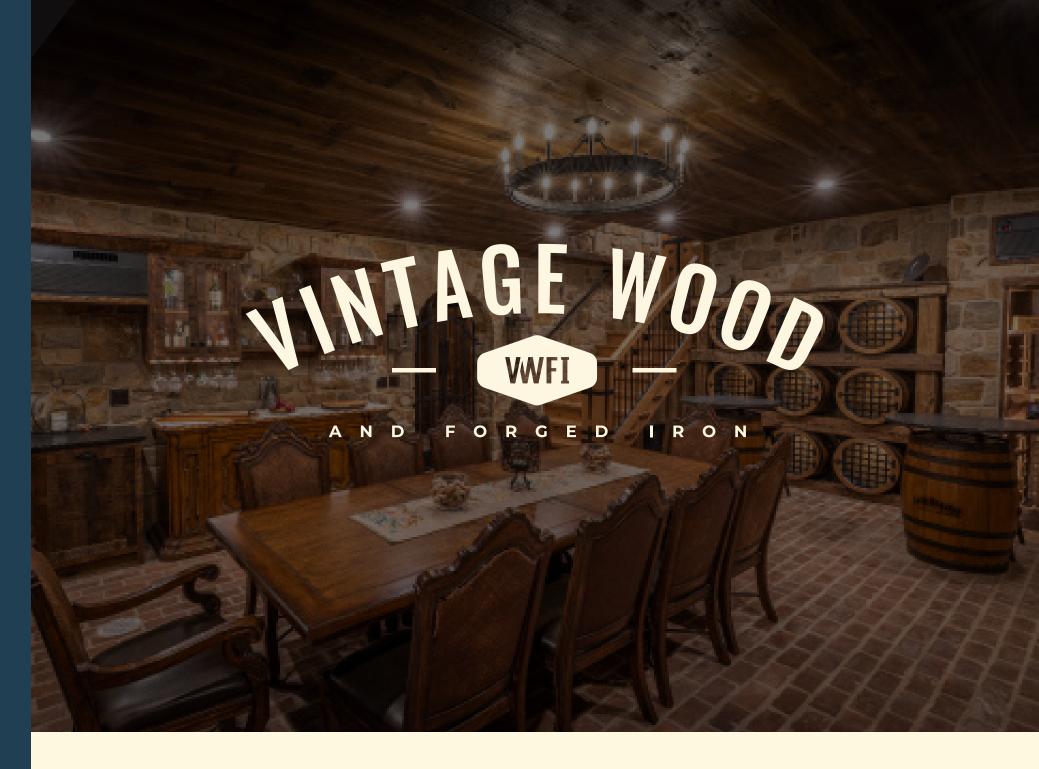

# A ONE-OF-A-KIND LOOK

At Vintage Wood and Forged Iron, we take pride in offering top-quality reclaimed wood and creating stock and custom hand-forged ironworks. We personally source and prepare all materials to ensure their quality. Whether you're an architect, builder, or homeowner, we can help you create statement pieces for all your home or commercial projects.

When you're looking for a timeless aesthetic that brand-new materials just can't match, you can rely on us. We offer a wide variety of reclaimed wood and hardware, as well as hand-forged iron accessories and statement pieces to suit any style.